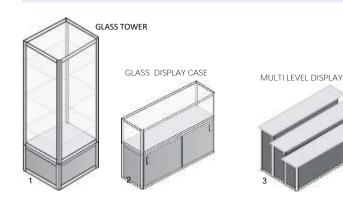

sides: add a fourth      | 20.00  | 24.00  |  |
| o Blue o Black o Silver o White o Burgundy           |        |        |  |
| 4' x8' display poster board with 6' skirted table    | 195.00 | 222.00 |  |

Qty

Qty

Pre show

85.00

70.00

55.00

75.00

72.00

Standard

90.00

78.00

66.00

78.00

75.00

78.00









Item Description

1) Manager chair 2) Steno chair

3) Bistro chair

4) High back stool

5) Backless barstool

6) Folding wood seat bar stool

Item Description

o Blue o Black o Silver o White o Burgundy







Total

| Show   Event Name   |  |
|---------------------|--|
| Show   Event Date   |  |
| Order Deadline Date |  |

| Exhibitor Name      |  |
|---------------------|--|
| Booth Number        |  |
| Facility   Location |  |

# MODULAR FURNITURE | Counters & Showcases





| ✓ | Item Description                                  | Qty | Pre show | Standard | Total |
|---|---------------------------------------------------|-----|----------|----------|-------|
|   | 1. Glass Tower Showcase (.5mx.5mx 1.5m high)      |     | 395.00   | 475.00   |       |
|   | 2. Glass Display Case (1m wide x .75 high x .5m ) |     | 325.00   | 390.00   |       |
|   | 3. Multi Level Display (1m wide x 1m high x 1m)   |     | 485.00   | 580.00   |       |
|   | 4. Counter with sliding doors ( 1m x .5m x 1m h)  |     | 165.00   | 198.00   |       |
|   | 5. Counter ( 1.5m x .5m x.75 h)                   |     | 175.00   | 210.00   |       |
|   | 6. Counter (2mx .5m x 1m h)                       |     | 215.00   | 258.00   |       |
|   | 7. Keyboard extension .5m x 1m