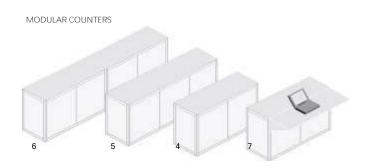

WSS will receive and deliver to booth spaces all shipments that require handling (dollies, carts, rolling cases, pallets jacks, etc.) from all carriers and small private passenger vehicles arriving at the facility.