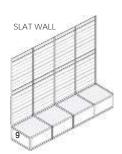

WSS will receive and deliver to booth spaces all shipments that require handling (dollies, carts, rolling cases, pallets jacks, etc.) from all carriers and small private passenger vehicles arriving at the facility.