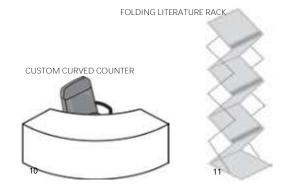

WSS will receive and deliver to booth spaces all shipments that require handling (dollies, carts, rolling cases, pallets jacks, etc.) from all carriers and small private passenger vehicles arriving at the facility.