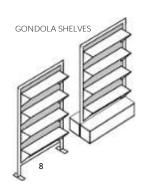

WSS will receive and deliver to booth spaces all shipments that require handling (dollies, carts, rolling cases, pallets jacks, etc.) from all carriers and small private passenger vehicles arriving at the facility.