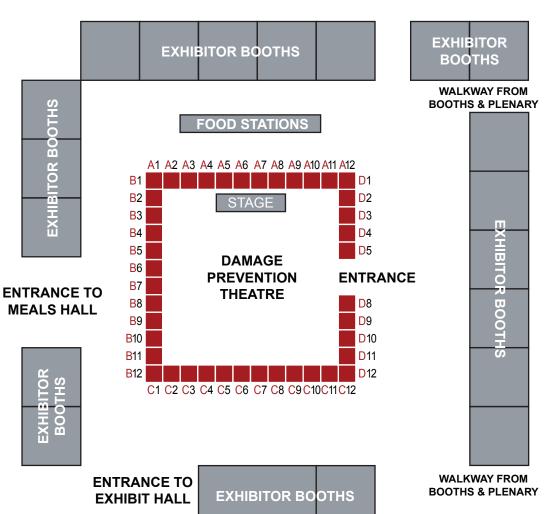

## Advertise your logo, your product, your booth – or all three!

Increase your presence with additional panels – the more you buy, the more you save.

Choose and mark the location of your panels\*

Side A 1: \$300

- Panel selection is on first come, first serve basis Reserve your panels NOW!\*\*
- Artwork printed on both sides of panel

**Panel** 

• Advertiser supplies print ready artwork 96.52 cm width x 118.364 cm height (38"w x 46.6h"). Files should be high resolution (300dpi or vector) and saved as flattened .pdf, or .jpg

Sides B. C. D.1: \$500

7: \$2 800

| Pricing                       | 3: \$800               | 3: \$1,350 12: \$4,200 |
|-------------------------------|------------------------|------------------------|
| A1 A2                         | A3 A4 A5 A6 A7         | A8 A9 A10 A11 A12      |
| B1 B2                         | B3 B4 B5 B6 B7         | B8 B9 B10 B11 B12      |
| C1 C2                         | C3 C4 C5 C6 C7         | C8 C9 C10 C11 C12      |
| D1 D2                         | D3 D4 D5               | D8 D9 D10 D11 D12      |
| Your Contact                  |                        | _ Phone:               |
|                               |                        | _ Email:               |
| Your Ord                      |                        |                        |
| Number o                      | of A Panels Requested: | A Total: \$            |
| Number o                      | of B Panels Requested: |                        |
| Number of C Panels Requested: |                        | C Total: \$            |
| Number o                      | of D Panels Requested: | D Total: \$            |
|                               |                        | Order Total: \$        |
|                               |                        |                        |